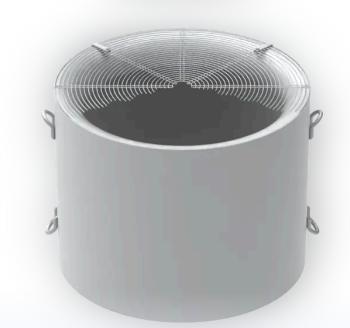

The LD is a circular silencer designed to be mounted directly in axial fans or in a duct.

# Design

The silencer is a simple but effective design working as a sound attenuator. It comes in two different versions. The LD is a silencer without core and is designed for low pressure drop and high air speeds, and is most suitable for small to medium diameters.

### Accessories

- External loose inlet cone
- Wire mesh
- Counter flange