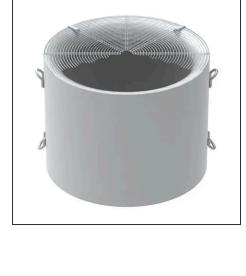

The LD is a circular silencer designed to be mounted directly in axial fans or in a duct.

# Design

The silencer is a simple but effective design working as a sound attenuator. It comes in two different versions. The LD is a silencer without core and is designed for low pressure drop and high air speeds, and is most suitable for small to medium diameters.

### Accessories

- External loose inlet cone
- Wire mesh
- Counter flange